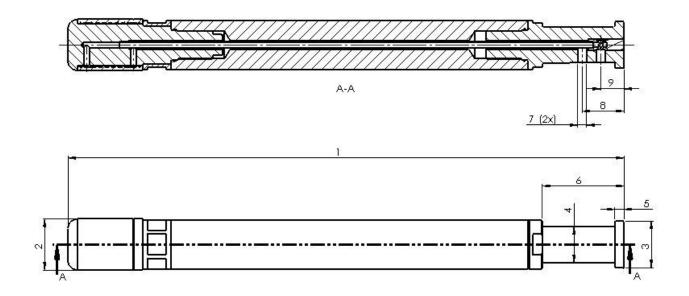

| Position | Desciption                                | Dimension / [ mm ] | Further Remark |
|----------|-------------------------------------------|--------------------|----------------|
| 1        | Complete Length                           |                    |                |
| 2        | Piston Diameter                           |                    |                |
| 3        | Coupling<br>(Outer Diameter)              |                    |                |
| 4        | Bearing Diameter of the Coupling          |                    |                |
| 5        | Coupling Thickness                        |                    |                |
| 6        | Total Visible Length of the Coupling      |                    |                |
| 7        | Thread of the Cooling<br>Water Connection |                    |                |

The dimensions 8. Distance of Cooling Water Outlet, and 9. Distance of Cooling Water Inlet are determined by Aage GmbH for reasons of manufacturing.

<sup>1</sup> The system is protected by copyright, patent No. EP 2 062 667